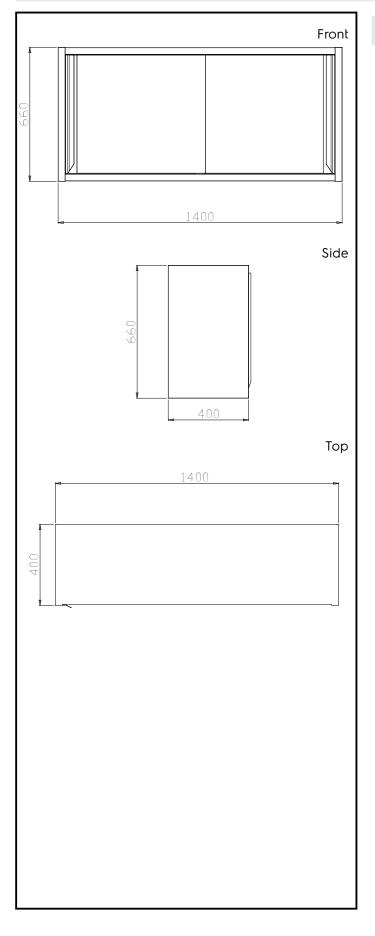

# Key Information:

| 1330 mm  |
|----------|
| 295 mm   |
| 590 mm   |
| 2        |
| Sliding  |
| 304 AISI |
| 304 AISI |
| 1400 mm  |
| 400 mm   |
| 660 mm   |
| 58 kg    |
|          |